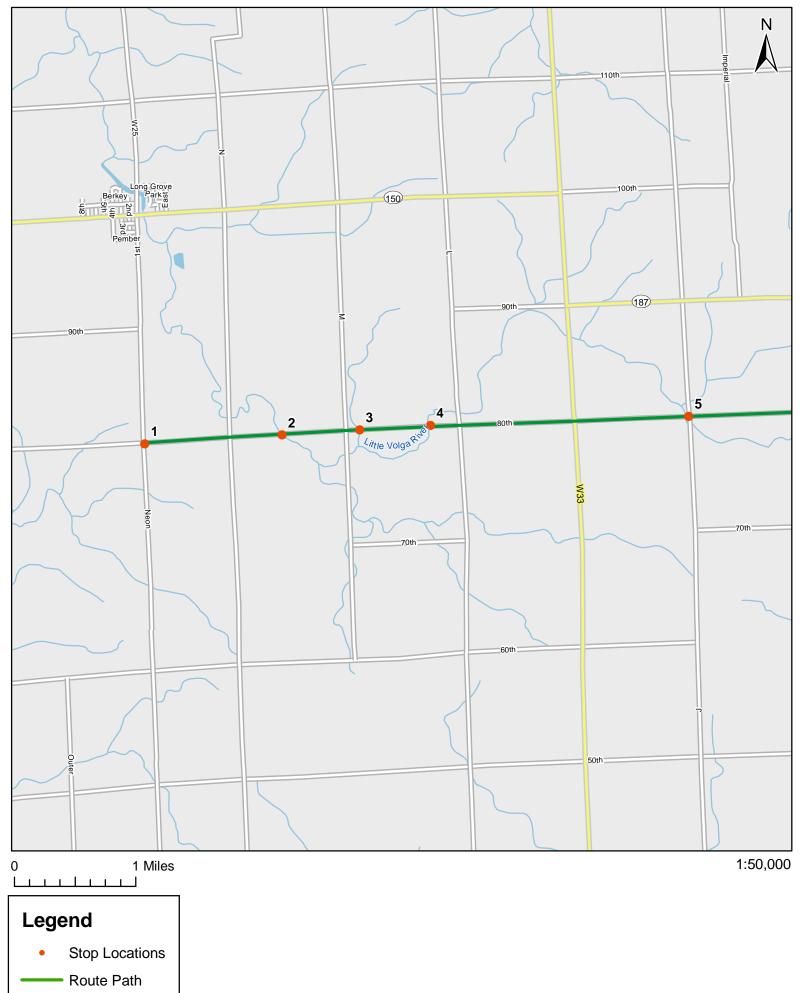

## Frog and Toad Call Survey Route Description

Route ID 360112

Established:

| Site Number | Name | County  | Latitude   | Longitude   | Directions                             |
|-------------|------|---------|------------|-------------|----------------------------------------|
| 1           | 0    | Fayette | 42.7448006 | -91.8780975 | At neon and 80th - damp ditch.         |
|             |      |         |            |             |                                        |
| 2           | 1.2  | Fayette | 42.7450981 | -91.8544998 | After N Ave. At bridge, creek buffer.  |
|             |      | ]       |            |             |                                        |
| 3           | 1.8  | Fayette | 42.7453003 | -91.8411026 | Culvert and creek after M Ave.         |
|             |      | ]       |            |             |                                        |
| 4           | 2.5  | Fayette | 42.7453995 | -91.8289032 | At bridge just before L Ave.           |
|             |      |         |            |             |                                        |
| 5           | 4.7  | Fayette | 42.7449989 | -91.7845001 | At intersection with J Ave.            |
|             |      | ]       |            |             |                                        |
| 6           | 6.1  | Fayette | 42.7448006 | -91.7585983 | After I Ave., damp ditch               |
|             |      |         |            |             |                                        |
| 7           | 6.7  | Fayette | 42.7448006 | -91.7464981 | Next to farm with 3 siols, damp ditch. |
|             |      | ]       |            |             |                                        |
| 8           | 7.5  | Fayette | 42.7447014 | -91.7303009 | Damp ditch just after house 7407       |
|             |      | ]       |            |             |                                        |
| 9           | 8.3  | Fayette | 42.7447014 | -91.7142029 | Ditch pond after G Ave.                |
|             |      |         |            |             |                                        |
| 10          | 9    | Fayette | 42.7448006 | -91.7005997 | Creek buffer just after F Ave.         |
|             |      |         |            |             |                                        |