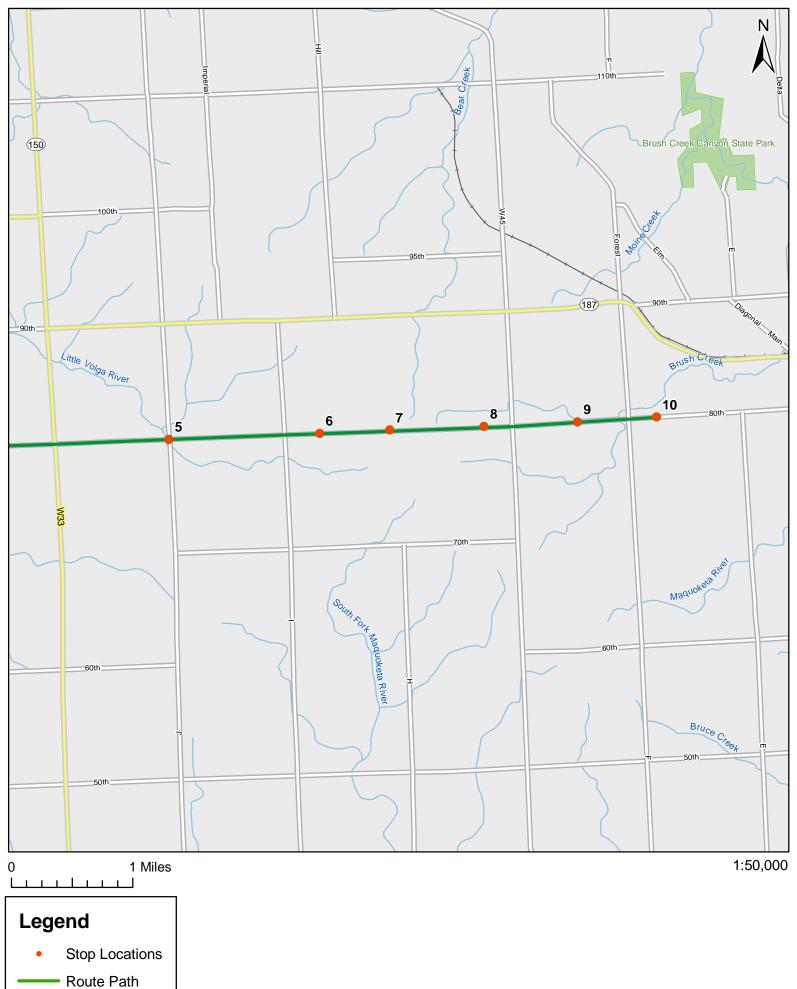

## Frog and Toad Call Survey Route Description

Route ID 360112

Established:

| Site Number | Name | County  | Latitude   | Longitude   | Directions                             |
|-------------|------|---------|------------|-------------|----------------------------------------|
| 1           | 0    | Fayette | 42.7448006 | -91.8780975 | At neon and 80th - damp ditch.         |
|             |      |         |            |             |                                        |
| 2           | 1.2  | Fayette | 42.7450981 | -91.8544998 | After N Ave. At bridge, creek buffer.  |
|             |      | ]       |            |             |                                        |
| 3           | 1.8  | Fayette | 42.7453003 | -91.8411026 | Culvert and creek after M Ave.         |
|             |      | ]       |            |             |                                        |
| 4           | 2.5  | Fayette | 42.7453995 | -91.8289032 | At bridge just before L Ave.           |
|             |      |         |            |             |                                        |
| 5           | 4.7  | Fayette | 42.7449989 | -91.7845001 | At intersection with J Ave.            |
|             |      | ]       |            |             |                                        |
| 6           | 6.1  | Fayette | 42.7448006 | -91.7585983 | After I Ave., damp ditch               |
|             |      |         |            |             |                                        |
| 7           | 6.7  | Fayette | 42.7448006 | -91.7464981 | Next to farm with 3 siols, damp ditch. |
|             |      | ]       |            |             |                                        |
| 8           | 7.5  | Fayette | 42.7447014 | -91.7303009 | Damp ditch just after house 7407       |
|             |      | ]       |            |             |                                        |
| 9           | 8.3  | Fayette | 42.7447014 | -91.7142029 | Ditch pond after G Ave.                |
|             |      |         |            |             |                                        |
| 10          | 9    | Fayette | 42.7448006 | -91.7005997 | Creek buffer just after F Ave.         |
|             |      |         |            |             |                                        |