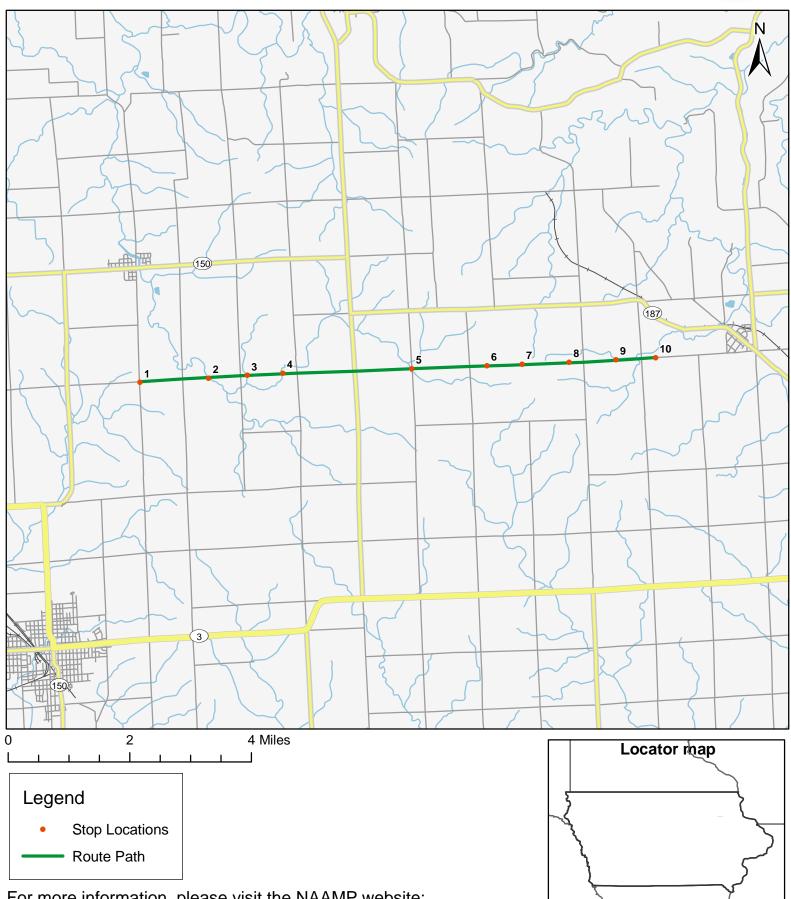

## Frog and Toad Call Survey Route Description

Route ID 360112

Established:

| Site Number | Name | County  | Latitude   | Longitude   | Directions                             |
|-------------|------|---------|------------|-------------|----------------------------------------|
| 1           | 0    | Fayette | 42.7448006 | -91.8780975 | At neon and 80th - damp ditch.         |
|             |      |         |            |             |                                        |
| 2           | 1.2  | Fayette | 42.7450981 | -91.8544998 | After N Ave. At bridge, creek buffer.  |
|             |      | ]       |            |             |                                        |
| 3           | 1.8  | Fayette | 42.7453003 | -91.8411026 | Culvert and creek after M Ave.         |
|             |      | ]       |            |             |                                        |
| 4           | 2.5  | Fayette | 42.7453995 | -91.8289032 | At bridge just before L Ave.           |
|             |      |         |            |             |                                        |
| 5           | 4.7  | Fayette | 42.7449989 | -91.7845001 | At intersection with J Ave.            |
|             |      | ]       |            |             |                                        |
| 6           | 6.1  | Fayette | 42.7448006 | -91.7585983 | After I Ave., damp ditch               |
|             |      |         |            |             |                                        |
| 7           | 6.7  | Fayette | 42.7448006 | -91.7464981 | Next to farm with 3 siols, damp ditch. |
|             |      | ]       |            |             |                                        |
| 8           | 7.5  | Fayette | 42.7447014 | -91.7303009 | Damp ditch just after house 7407       |
|             |      | ]       |            |             |                                        |
| 9           | 8.3  | Fayette | 42.7447014 | -91.7142029 | Ditch pond after G Ave.                |
|             |      |         |            |             |                                        |
| 10          | 9    | Fayette | 42.7448006 | -91.7005997 | Creek buffer just after F Ave.         |
|             |      |         |            |             |                                        |